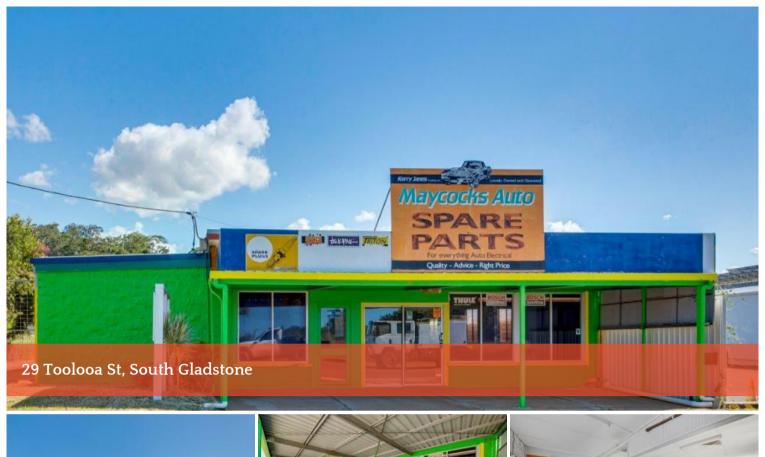

## Investment Opportunity or Redevelopment Site

This property is located on busy Toolooa Street and has excellent exposure. Boasting dual street entry points makes for easy access or flexibilty.

Close to Gladstone CBD and Gladstone Railway Station, and with dual street access, this location is perfect for redevelopment.

The complex currently has four tenants in place on periodic leases. Ample parking is available as the external area is level and is shared parking zone.

The above information provided has been furnished to us by the vendor/s. We have not verified whether or not that information is accurate and do not have any belief in one way or the other in its accuracy. We do not accept any responsibility to any person for its accuracy and do no more than pass it on. All interested parties should make and rely upon their own inquiries in order to determine whether or not this information is in fact accurate.