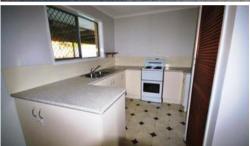

- Featuring three bedrooms all with carpet.
- Family bathroom with separate bath and shower
- Open plan, combined living, dining and kitchen areas
- Full length verandah at the back, perfect for outdoor entertaining
- Bonus room.
- Separate laundry \*
- Functional kitchen with plenty of bench space, separate stove, pantry and large fridge space with brekky bar
- Garden shed for extra storage Within walking distance to Stockland Shopping complex, schools and medical centres. This home just needs someone to love and put their own personal touch to, so give me a call today to book your private inspection!