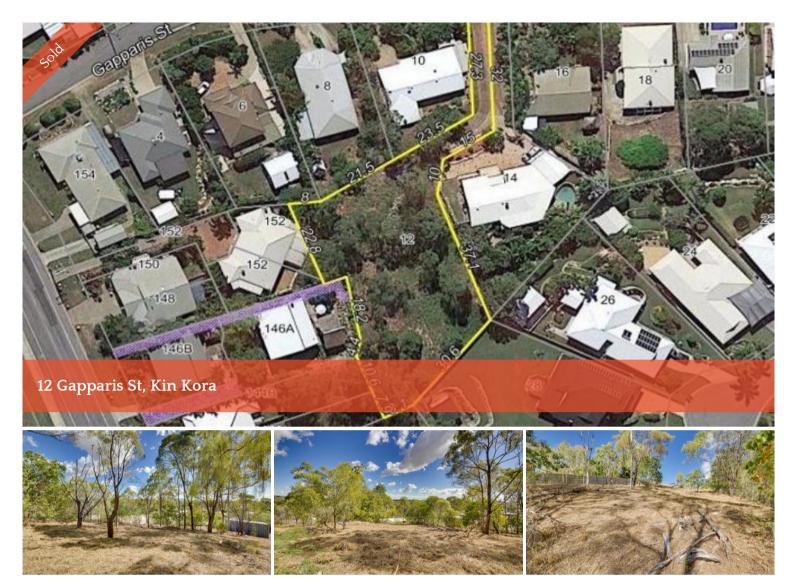

## Great Position... Big Block over 2,200m2

Great Position... Big Block over 2,200m2

## Mortgagee in Possession. 12 Gapparis Street. Kin Kora. 4680

This unique vacant block is in an established area, with an elevated position encompassing views of Mt Larcom, the Golf course and surrounding suburbia.

If you've been looking for a big block in a great position only 6 km to the Gladstone CBD here it is 12 Gapparis Street, Kin Kora.

- Only a few minutes' walk to nearby schools, shops and parklands,
- Kin Kora is a centrally located suburb with plenty of options
- Kin Kora Primary School (Catchment zone)
- Chanel College
- Sun Valley IGA

Price SOLD for \$50,000

Property Type residential

Property ID 615

Land Area 2,230 m2