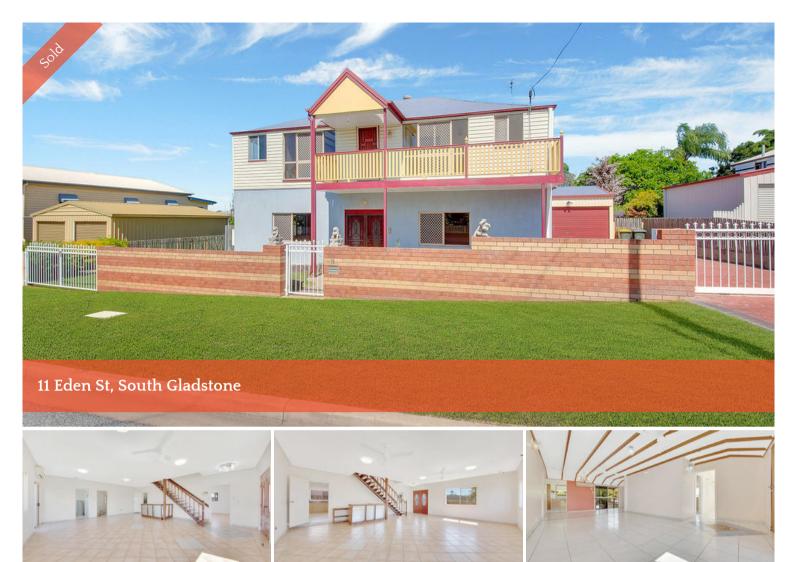

## Mortgagee in Possession.

There is a surprising amount of space in this home, and it has its own character and charm.

Positioned close to the CBD and on a block (approx.)759m2.

If you are looking for a property with sheds well look now further, this property has a couple of powered sheds that will cater for all your storage needs. A stunning internal staircase leads to the upper level and provides a privacy link between both levels.

The upper level has a sun room or office, two bedrooms, practical kitchen, main bathroom plus ensuite and the open plan living area. The downstairs level features large rumpus room, kitchenette, 3<sup>rd</sup> bedroom, 3<sup>rd</sup> bathroom & laundry. The laundry is large with plenty of room to put that extra fridge or freezer, or just to leave the ironing board up all the time.

The alfresco entertaining area will be a delight, easily accessible from the kitchenette is just the place for an Aussie BBQ on a Sunday afternoon after watching the footy.

The above information provided has been furnished to us by the vendor/s. We have not verified whether or not that information is accurate and do not have any belief in one way or the other in its accuracy. We do not accept any responsibility to any person for its accuracy and do no more than pass it on. All interested parties should make and rely upon their own inquiries in order to determine whether or not this information is in fact accurate.