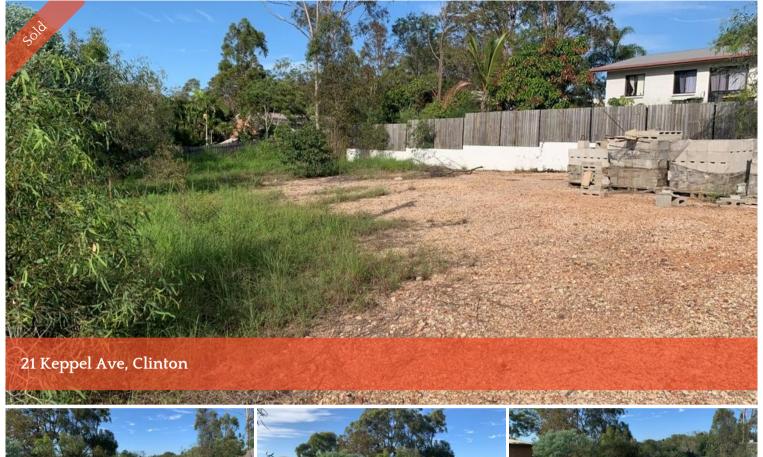

If you've been looking for a block in a great position approx. 6 km to the Gladstone CBD here it is 21 Keppel Ave, Clinton

- Only a few minutes' walk to nearby schools, shops and parklands,
- Located suburb with plenty of options
- Clinton Primary School (Catchment zone)
- Chanel College
- Clinton Park shopping centre
- Stockland Kin Kora Shopping Centre
- Harvey Road Tavern
- Land size (approx.) 825m2

Price \$100,000

Price SOLD for \$60,000

Property Type residential

**Property ID** 766 **Land Area** 825 m2