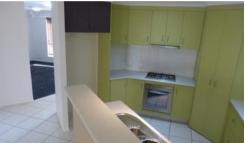

## Property features:

Master bedroom with ceiling fan, new carpets, built-ins and Ensuite

3 bedrooms with ceiling fans, new carpets & built-ins Lounge with new carpet, blinds and air conditioned Open living/dining/kitchen area with Dishwasher Large yard and fully fenced Double garage