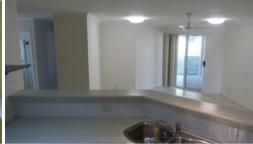

## Property features:

Master bedroom with ceiling fan, new carpets, built-ins and Ensuite

3 bedrooms with ceiling fans, new carpets & built-ins Lounge with new carpet, blinds and air conditioned Open living/dining/kitchen area with Dishwasher Large yard and fully fenced Double garage