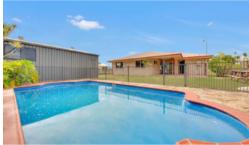

## DOUBLE BAY SHED & POOL!!!

## Mortgagee in Possession.

This lowset brick home on 837m2 (approx.) block in the popular Telina Estate.

Complete with three bedrooms, bathroom, functional kitchen, open plan living, single garage, double bay shed, in ground pool on a fenced back yard with loads of room for children and pets to play safely.