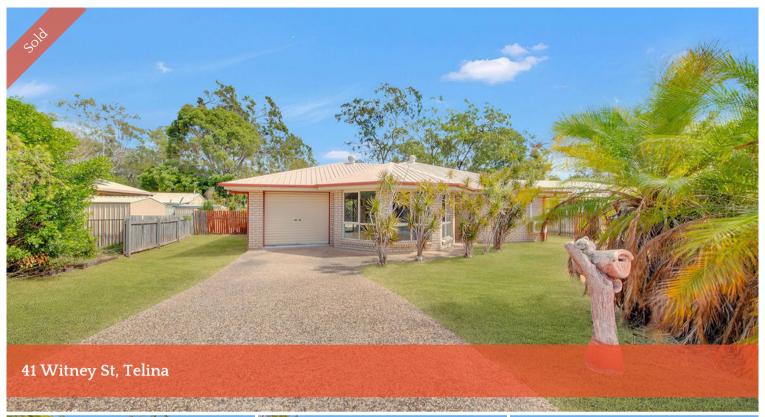

## DOUBLE BAY SHED & POOL!!!

## Mortgagee in Possession.

This lowset brick home on 837m2 (approx.) block in the popular Telina Estate.

Complete with three bedrooms, bathroom, functional kitchen, open plan living, single garage, double bay shed, in ground pool on a fenced back yard with loads of room for children and pets to play safely.