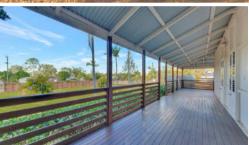

- Functional kitchen with gas stove and oven plus lots of storage
- Open Plan living area
- 3 bedrooms opening onto large verandah
- 2 beds with built in cupboard
- Fully fenced (approx.) 2023m2 block with dual access
- 7 x 12m 4 bay shed extra thick hardened slab with extra height roller door
- 200m to primary school and school bus to Tannum/Boyne
- Quite street, private, established neighbourhood