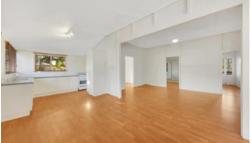

- Functional kitchen with gas stove and oven plus lots of storage
- Open Plan living area
- 3 bedrooms opening onto large verandah
- 2 beds with built in cupboard
- Fully fenced (approx.) 2023m2 block with dual access
- 7 x 12m 4 bay shed extra thick hardened slab with extra height roller door
- 200m to primary school and school bus to Tannum/Boyne
- Quite street, private, established neighbourhood