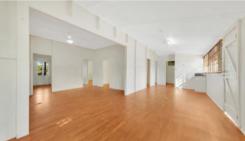

- Functional kitchen with gas stove and oven plus lots of storage
- Open Plan living area
- 3 bedrooms opening onto large verandah
- 2 beds with built in cupboard
- Fully fenced (approx.) 2023m2 block with dual access
- 7 x 12m 4 bay shed extra thick hardened slab with extra height roller door
- 200m to primary school and school bus to Tannum/Boyne
- Quite street, private, established neighbourhood