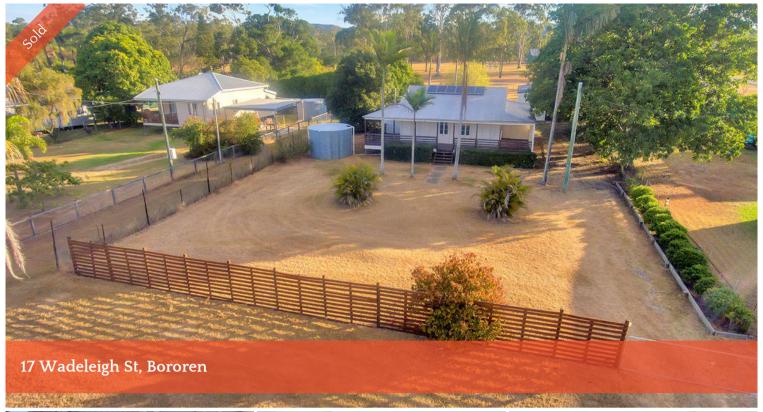

## CHARACTER HOME- SHED-MORTGAGEE IN POSSESSION.

CHARACTER HOME- SHED-MORTGAGEE IN POSSESSION.

This Character home is nestled in an area that honours all the old-fashioned values and is only 20 minutes to Tannum Sands and 40 minutes to Gladstone.

- Functional kitchen with gas stove and oven plus lots of storage
- Open Plan living area
- 3 bedrooms opening onto large verandah
- 2 beds with built in cupboard
- Fully fenced (approx.) 2023m2 block with dual access
- 7 x 12m 4 bay shed extra thick hardened slab with extra height roller door
- 200m to primary school and school bus to Tannum/Boyne
- Quite street, private, established neighbourhood

## **1** 3 **1 4** 4

Price SOLD for \$145,000

Property Type residential

Property ID 807

Land Area 2,023 m2