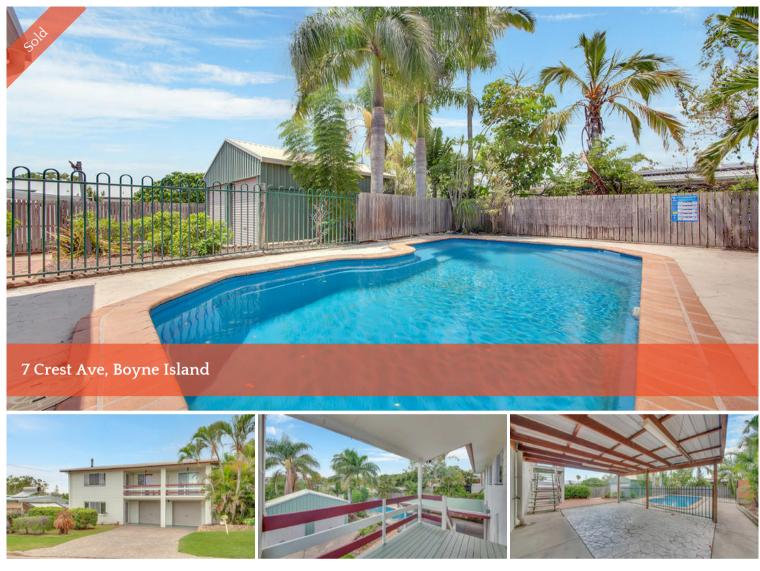

Shed??... YES!! Pool??...YES!!

7 Crest Avenue, Boyne Island......This property has it all!!

This two-storey home situated on an approx. 608m2 block offers everything that you are looking for.

- 4 Bedrooms, 2 Bathrooms, 2 Living Areas
- Double Bay Powered Shed
- Inground Pool
- Double Lock Up Garage
- Brand New Carpets Throughout
- Great Location
- 500mtrs approx. to the Local Boat Ramp and Bray Park

You enter the property on the lower level and immediately walk into a large open living area. The 4<sup>th</sup> bedroom and 2<sup>nd</sup> bathroom are also on this level as well as the laundry, double lock up garage and entertainment area. An internal staircase with timber balustrading will take you to the upper level 🚔 4 🔊 2 🖨 4