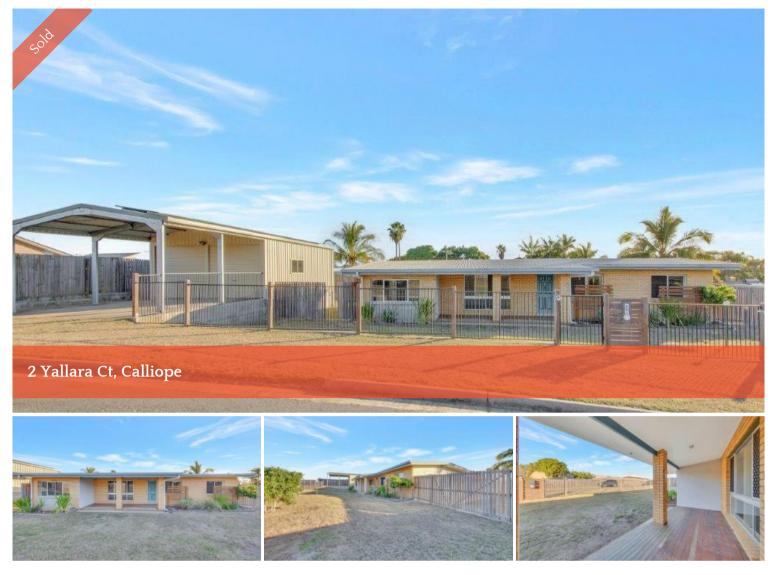

Large Double Bay Shed with Double Carport Attached Welcome to 2 Yallara Court, Calliope

- Great Lowset Brick and Colorbond Property
- 799sqm approx Fenced Block
- Open Plan and Air Conditioned Kitchen, Dining and Living Area
- Lovely Modern Kitchen with Dishwasher and Electric Cooking
- Split System AC to Living Area & Ceiling Fans Throughou
- Four Bedrooms all with Carpets, Ceiling Fans and Built In Robes
- Complete with some recent renovations
- Close to schools and shops
- Large Double Bay Shed with Double Carport Attached

🛏 4 🔊 1 🖨 4 🗔 799 m2

 Price
 SOLD for \$225,000

 Property Type
 Residential

 Property ID
 929

 Land Area
 799 m2

Agent Details

Kerry Connor - 0407 533 353